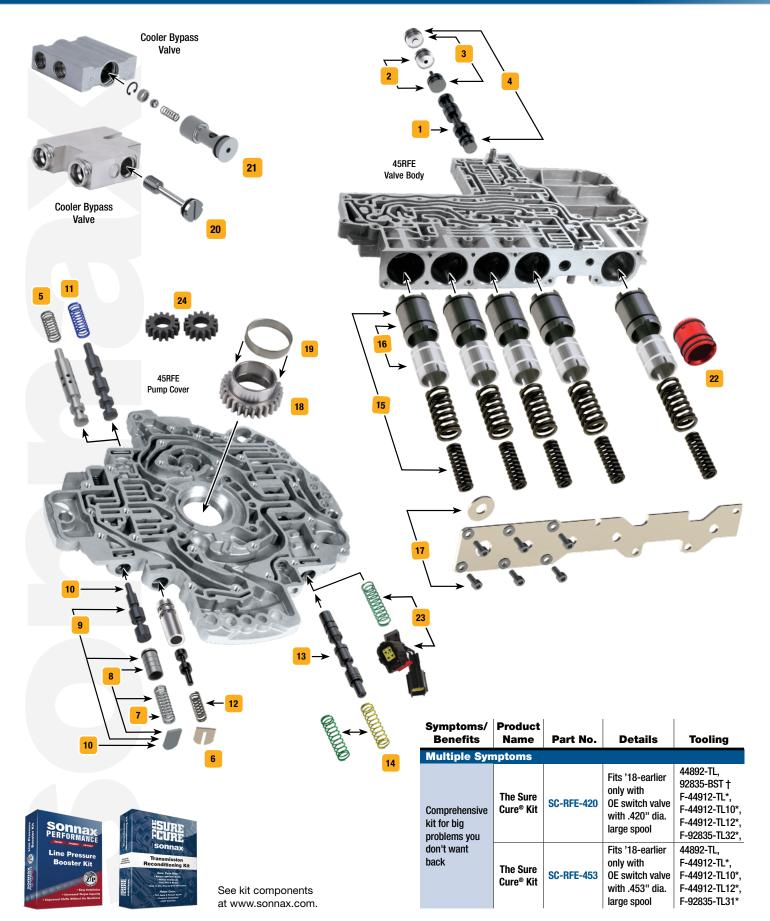

## Chrysler 45/545RFE, 65/66/68RFE

Click on part numbers for product details or visit www.sonnax.com to see all products for the unit(s) shown here.

|                                                                                                            |                                                          |                             |                                                                                                    | ~                                                                                    |                                             |
|------------------------------------------------------------------------------------------------------------|----------------------------------------------------------|-----------------------------|----------------------------------------------------------------------------------------------------|--------------------------------------------------------------------------------------|---------------------------------------------|
| Symptoms/Benefits                                                                                          | Product Name                                             | Part No.                    | Details                                                                                            | Drop-In Zip Valve™ Parts                                                             | Tooling                                     |
| TCC/Lockup Symptoms                                                                                        |                                                          |                             |                                                                                                    |                                                                                      |                                             |
| 4th Clutch burned, Bind-up, Codes 841, 868, 871, 988, 1775, 1776, Failsafe mode                            | Oversized Solenoid Switch Valve                          | 92835-21                    | 45RFE, 545RFE, 68RFE only, fits bores<br>containing OE switch valve with<br>.420" dia. large spool |                                                                                      | F-92835-TL*                                 |
| Codes 841, 868, 871, 988, 1775, 1776,<br>OD clutch burned,<br>Failsafe mode, Bind-up                       | Solenoid Switch Valve Plug Kit                           | 2 92835-02K                 |                                                                                                    | <b>ZIP</b> Fits bores containing 0E switch valve with .420" dia. large spool         |                                             |
|                                                                                                            | Solenoid Switch Valve Plug Kit                           | 2 92835-39K                 |                                                                                                    | ZIP Fits bores containing OE switch valve with .453" dia. large spool with ID groove |                                             |
|                                                                                                            | Oversized Solenoid Switch Valve Plug Kit                 | 3 92835-22K                 | Fits bores containing OE switch valve with .453" dia. large spool                                  |                                                                                      | 92835-RM22                                  |
| Low/Reverse switch code, 2nd Gear starts,<br>Erratic TCC apply, No lockup                                  | Oversized Solenoid Switch Valve<br>Plug Kit              | 3 92835-18K                 | 45RFE, 545RFE, 68RFE only, fits bores containing OE switch valve with .420" dia. large spool       |                                                                                      | 92835-RM,<br>F-92835-TL18*,<br>92835-BST2 † |
| Codes 841, 868, 871, 988, 1775, 1776,<br>OD clutch burned, Failsafe mode, Bind-up                          | Oversized Solenoid Switch Valve<br>& Plug Kit            | 4 92835-32K                 | Fits bores containing OE switch valve with .420" dia. large spool                                  |                                                                                      | F-92835-TL32*,<br>92835-BST †               |
|                                                                                                            | Oversized Solenoid Switch Valve<br>& Plug Kit            | 4 92835-31K                 | Fits bores conta<br>.453" dia. large                                                               | ining OE switch valve with spool                                                     | F-92835-TL31*                               |
| Repeated converter failure, Damaged converter, Excess converter pressure, No lockup                        | TCC Apply Limit Switch Valve Kit                         | 5 44912-36K                 | ZîP                                                                                                |                                                                                      |                                             |
| No lockup, TCC slip, TCC apply & release concerns, Damaged converter                                       | Oversized TCC Apply Limit<br>Switch Valve Kit            | 5 44912-41K                 |                                                                                                    |                                                                                      | F-44912-TL8*                                |
| Delayed engagement, Loss of power, Engine stall,<br>Low TCC release pressure, Low cooler flow              | TC Limit Valve Kit                                       | 6 44912-03K                 |                                                                                                    |                                                                                      | F-44912-TL*                                 |
| Harsh TCC apply, TCC apply & release concerns                                                              | TCC Accumulator Spring                                   | 7 44912-01                  | 5/Bag                                                                                              |                                                                                      |                                             |
| Converter concerns, Lockup concerns                                                                        | TCC Accumulator Valve Kit                                | 8 44912-18K                 | ZiP                                                                                                |                                                                                      |                                             |
|                                                                                                            | Oversized TCC Regulator &<br>Accumulator Valve Kit       | 9 44912-12K                 |                                                                                                    |                                                                                      | F-44912-TL12*                               |
|                                                                                                            | TCC Regulator Valve Kit                                  | 10 44912-11K                | ZiP                                                                                                |                                                                                      |                                             |
| No lockup, Engine stall, TCC slip, Overheating, TCC codes, Loss of fuel economy                            | Oversized TCC Switch Valve Kit                           | 11 44912-08K                |                                                                                                    |                                                                                      | F-44912-TL8*                                |
| Broken spring, Engine stall on engagement,<br>Delayed engagement, Loss of power                            | Torque Converter Limit Spring                            | 12 44912-02                 |                                                                                                    | n valves in early-style units,<br>44912-03K, 5/bag                                   |                                             |
| Pressure Problems                                                                                          |                                                          |                             |                                                                                                    |                                                                                      |                                             |
| Low cooler flow at idle, Restricted converter/lube flow, Engine stall at idle                              | Lube Regulated Pressure<br>Regulator Valve               | 13 44912-17K                | ZîP                                                                                                |                                                                                      |                                             |
| Low cooler flow at idle, Engine stall at idle,<br>Soft shifts, Restricted converter/lube flow,             | Oversized Lube Regulated<br>Pressure Regulator Valve Kit | 14 44912-15K                | Selective spring                                                                                   | s                                                                                    | F-44912-TL10*                               |
| Harsh shifts, Erratic line pressure, Broken parts due to excessive line pressure Shift/Engagement Concerns | Oversized Pressure Regulator<br>Valve Kit                | 14 44912-10K                | Selective spring                                                                                   | s                                                                                    | F-44912-TL10*                               |
| Sint/Engagement Concerns                                                                                   |                                                          |                             | 71D 45REE 545                                                                                      | RFE only, fits 5 locations,                                                          |                                             |
| Slide shifts, High CVIs, 1-2 Shudder,<br>Coastdown clunk                                                   | Accumulator Piston & Sleeve Kit                          | 15 92834-05K                | restores OE shif                                                                                   |                                                                                      |                                             |
|                                                                                                            | Accumulator Piston & Sleeve Kit                          | 16 92834-03K                | firmer shift than                                                                                  |                                                                                      |                                             |
| Component Damage/Failure                                                                                   |                                                          |                             |                                                                                                    |                                                                                      |                                             |
| Damaged accumulator plate                                                                                  | Accumulator Cover Plate Kit                              | 17 44892-01K                |                                                                                                    |                                                                                      | 44892-TL                                    |
| Pump gear wear or fracture, Noise concerns                                                                 | Center Pump Gear                                         | 18 72530B-02                | 68RFE only                                                                                         |                                                                                      |                                             |
|                                                                                                            | Center Pump Gear Bushing                                 | 19 72530B-03                | 68RFE only, pred                                                                                   |                                                                                      |                                             |
| Overheating, Overheated fluid                                                                              | Thermal Bypass Eliminator Kit                            | 20 72760-01K                | ZIP For use in (                                                                                   |                                                                                      |                                             |
| -                                                                                                          | Thermal Bypass Eliminator Kit                            | 21 72760-02K                | ZiP For use in (                                                                                   | DE 55111005AC                                                                        |                                             |
| High Performance/Heavy Duty Up                                                                             | <u>~</u>                                                 | 00 44061 5111               | ra?ws I                                                                                            |                                                                                      |                                             |
| Billet aluminum piston with dual support seals                                                             | Accumulator Piston Kit                                   | 22 44894-01K                | ZIP Includes 1                                                                                     |                                                                                      |                                             |
| prevents breakage & salvages worn bores Classic, large-ratio boost valve performance                       | Accumulator Piston Kit  Line Pressure Booster Kit        | 22 44894-01MK<br>23 RFE-LB1 | ZIP Includes 5 pistons  Fits gas or diesel units, can be installed with                            |                                                                                      |                                             |
| for crisp, clean shifts without harshness High-pressure gears with an anti-wear                            | Heavy Duty Outer Pump Gear Set                           | 24 72530B-04K               | or without sprin                                                                                   | g in most RFE units                                                                  |                                             |
| coating to ensure long life                                                                                | licary buty outer I unip usar set                        | 120000-04K                  | John E Offing                                                                                      |                                                                                      |                                             |